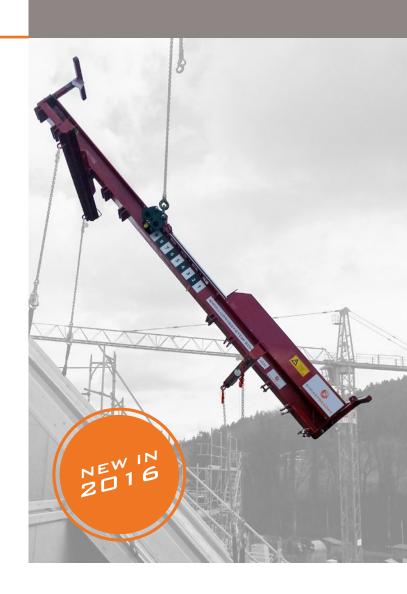

## SIMIASPREADER

WORKING LOAD

4,4 T

PRODUCT WEIGHT

600 KG

DIMENSIONS IN MM (L X H X D)

5,0 · 0,63 · 0,23

RADIO RANGE

## SIMIA SPREADER

is a radio-controlled, levelable spreader for transport, handling and assembly in industrial and constructive applications

Balancing of unequal loads by the spreader

Positioning to required angle of slope within complicated assemblies