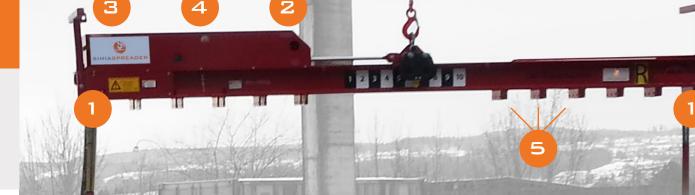

2 Hydraulic cylinders and pump

3 12 V battery and charger

4 Control system and radio receiver

**5** Various attachment points

**6** Folding transport stands

COMBINABLE
WITH LUDWIG
HOOK SYSTEM.
ALL WITH ONE
REMOTE CONTROL.